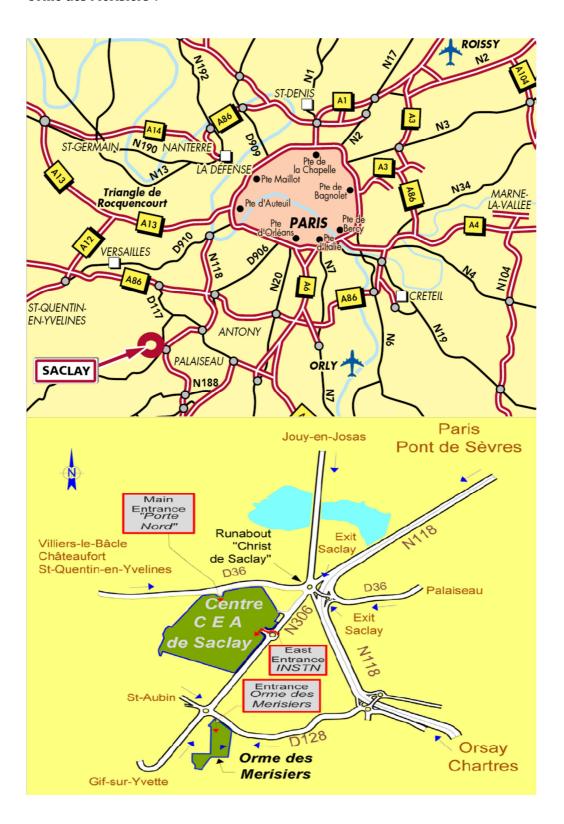

### 2) By car: this will get you to the entrance of cea orme des merisiers

# From the "Pont de Sèvres" bridge of Sèvres - south/west of Paris (approximately 40 minutes)

On the west ring road of Paris, take the exit "Direction Bordeaux-Nantes". Take the main road N118 direction "Chartres - Orléans" and exit at "Saclay/Gif-sur-Yvette". This exit leads to the roundabout of the "Christ of Saclay". From there, take D36 road direction "SOLEIL". Go ahead to "CEA Orme des Merisiers"

# From the "Porte d'Orléans" gate of Orléans – south of Paris (approximately 40 minutes)

On the south ring road of Paris, take the A6 highway at the "gate of Orléans" and follow the directions: "Orleans/Lyon", "Chartres/Orleans" (by highway), "Versailles - Igny Bièvres – Cité scientifique", then "Saclay". At the roundabout of the "Christ of Saclay", take D36 road direction "SOLEIL". Go ahead to "CEA Orme des Merisiers".